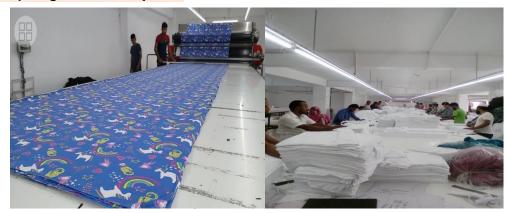

#### Cutting Section.

Space: 8100 Sq. FT Capacity : 800000 pcs/month Auto spreader : 1. Cutting Table : 3 No of Cutting Machine : 5.

CAD Room Space: 600 Sq. FT

Sample. Space: 800 Sq. FT Machine QTY:

**general store** Space: 1000 Sq. FT

# Printing Unit Details:

Printing factory location. 65/11 Nayamati, Narayangonj-1430

Total Space : 6000 sq. FT. Unit : Screen Printing Total Capacity : 150,000 pcs/month Auto Machine : 01. [proposed] Origin : Taiwan. Glass Table : 8 nos Auto Curing : 01 nos. Hand curing : 20 nos. Can Offer Rubber , Pigment, Flock, Puff, Glitter , Foil, High density Plastisol, Discharge , Sticker transfer and photo Print.