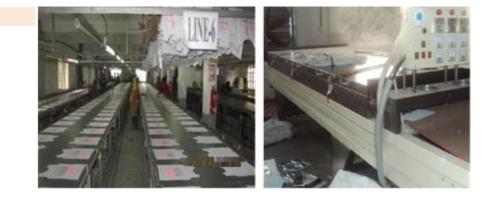

# Second Floor details (Sewing & Finishing):

Total Space : 11,500 Sq. FT.

Unit : Sewing floor (1) Sewing Machines : 144 nos. No of Line : 01-06.

Unit: finishing(1). Capacity: 300,000 pcs/month

# Third Floor details (Sewing & Finishing):

Total Space : 11,500 Sq. FT.

Unit : Sewing floor (2) Sewing Machines : 144 nos. No of Line : 07-12.

**Unit : finishing(2) .** Capacity : 300,000 pcs/month