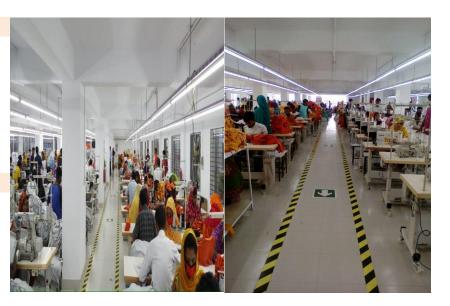

# **Sewing Section**

| Machine                              | Quantity | Brand     |  |
|--------------------------------------|----------|-----------|--|
| Single needle machine (auto trimmer) | 72       | Brother   |  |
| Over lock (auto trimmer)             | 144      | Pegasus   |  |
| Lock cylinder Bed (auto trimmer)     | 60       | Pegasus   |  |
| Flat bed binding (auto trimmer)      | 12       | Pegasus   |  |
| Auxiliary Mechanical                 |          |           |  |
| Button Hole                          | 3        | Brother   |  |
| Button Stitch                        | 3        | Brother   |  |
| Snap Button                          | 8        | YKK + Max |  |
| Bar Tack                             | 2        | Brother   |  |
| TOTAL                                | 304      |           |  |

# Second Floor details (Sewing & Finishing):

Total Space : 11,500 Sq. FT.

Unit : Sewing floor (1) Sewing Machines : 144 nos. No of Line : 01-06.

Unit: finishing(1). Capacity: 300,000 pcs/month

# Third Floor details (Sewing & Finishing):

Total Space : 11,500 Sq. FT.

Unit : Sewing floor (2) Sewing Machines : 144 nos. No of Line : 07-12.

**Unit : finishing(2) .** Capacity : 300,000 pcs/month