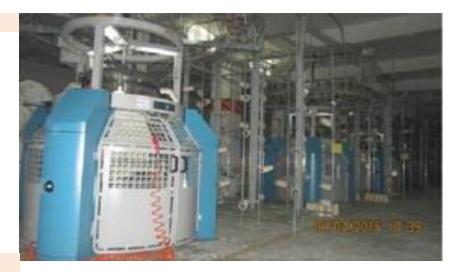

# Knitting Dept Equipments:

| Item                                                                                  | Circular Machine Dia   | Gauge | Brand      | Origin |
|---------------------------------------------------------------------------------------|------------------------|-------|------------|--------|
| S/Jersey, Pique , French terry with yarn dyed and full<br>feeder & Half feeder Lycra. | 22                     | 24    |            | Taiwan |
|                                                                                       | 24                     |       |            |        |
|                                                                                       | 26                     |       |            |        |
|                                                                                       | 27                     |       |            |        |
|                                                                                       | 28                     |       | Deviluence |        |
|                                                                                       | 30                     |       | Pai Lung   |        |
|                                                                                       | 32                     |       |            |        |
|                                                                                       | 34                     |       |            |        |
| Γ                                                                                     | 36                     |       |            |        |
| Rib 1x1 , 2x1                                                                         | 36                     | 18    |            |        |
| Grey Fabrics C                                                                        | Check Machine: 1 no's. |       |            |        |

# Knitting unit:

*Knitting factory location.* 65/11 Nayamati, Narayangonj-1430

Total Space : 6000 sq. FT. **Unit : Circular Knitting .** Machine : 10 unit. Brand : Pai Lung. Origin : Taiwan. Capacity : 60 ton/month. **Unit : Yarn store.** Capacity : 50 ton.